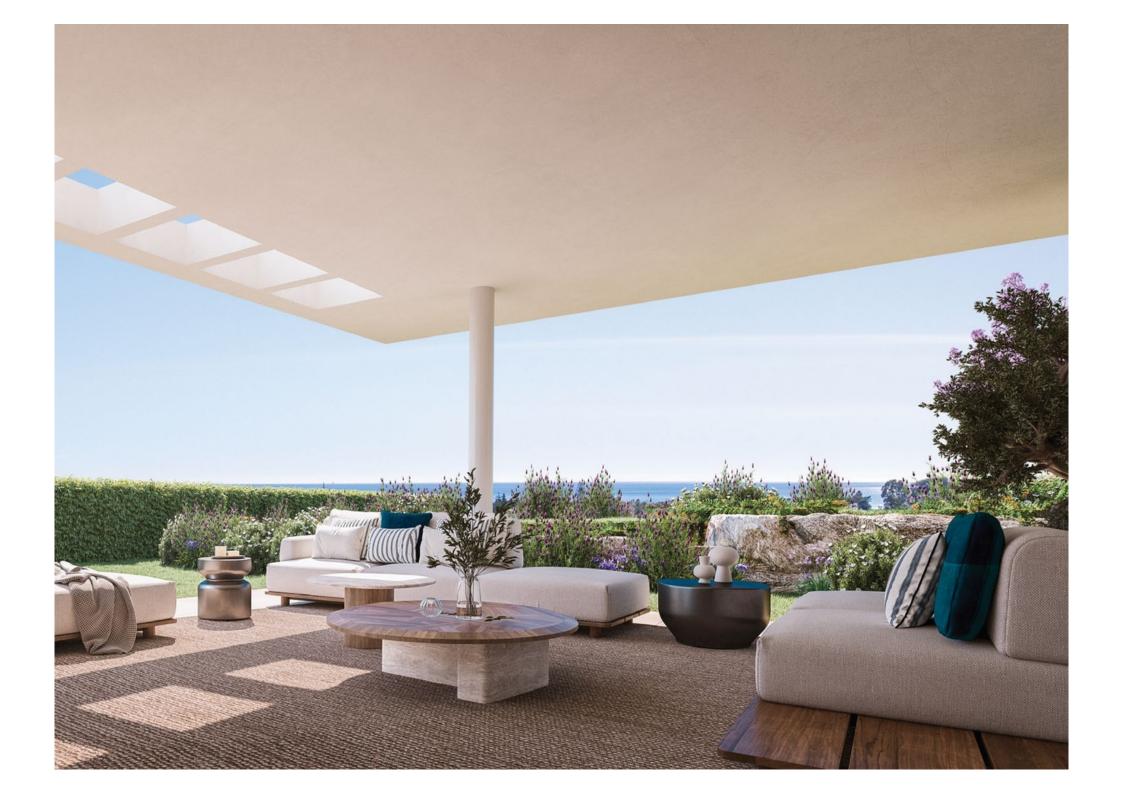

# BETWEEN THE SEA AND THE SKY

Capri looks out to the Mediterranean sea, whilst being sheltered by the Sierra Bermeja mountains, blending blissfully into the natural landscape.

Discover a thousand shades of sunrise across the horizon and indulge in the impressive sunsets that mark the beginning of long summer evenings. Whether on one of the large terraces, in your own private garden or on a panoramic penthouse solarium, wherever you are, you will have the Mediterranean at your feet.

Inside our beautiful homes, the **unique distribution** is specially designed to o!er spacious living areas where the interior is connected to the exterior areas to maximize light and space.

The open plan lounge area featuring the kitchen flows seamlessly and connects with the large terrace to provide a unique living area.