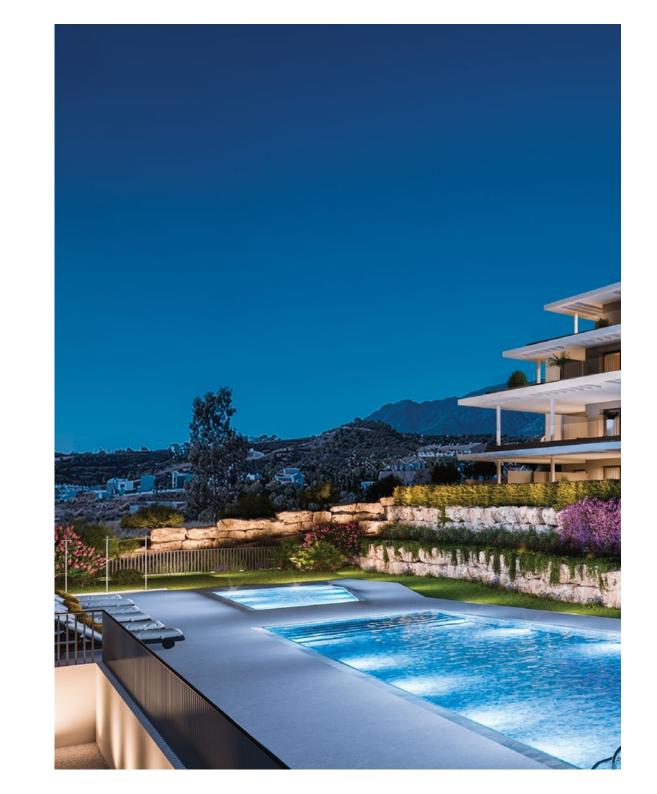

# BETWEEN THE SEA AND THE SKY

Capri looks out to the Mediterranean sea, whilst being sheltered by the Sierra Bermeja mountains, blending blissfully into the natural landscape.

Discover a thousand shades of sunrise across the horizon and indulge in the impressive sunsets that mark the beginning of long summer evenings. Whether on one of the large terraces, in your own private garden or on a panoramic penthouse solarium, wherever you are, you will have the Mediterranean at your feet.

# LOCATION

Do you want to enjoy the beach, sport or the mountains? Whatever your preference, you have everything on your doorstep: supermarkets, restaurants, boutiques, golf clubs, water sports, schools, hospitals... Capri by Kronos Homes brings you all the possibilities and all the services you need for a better way of life.