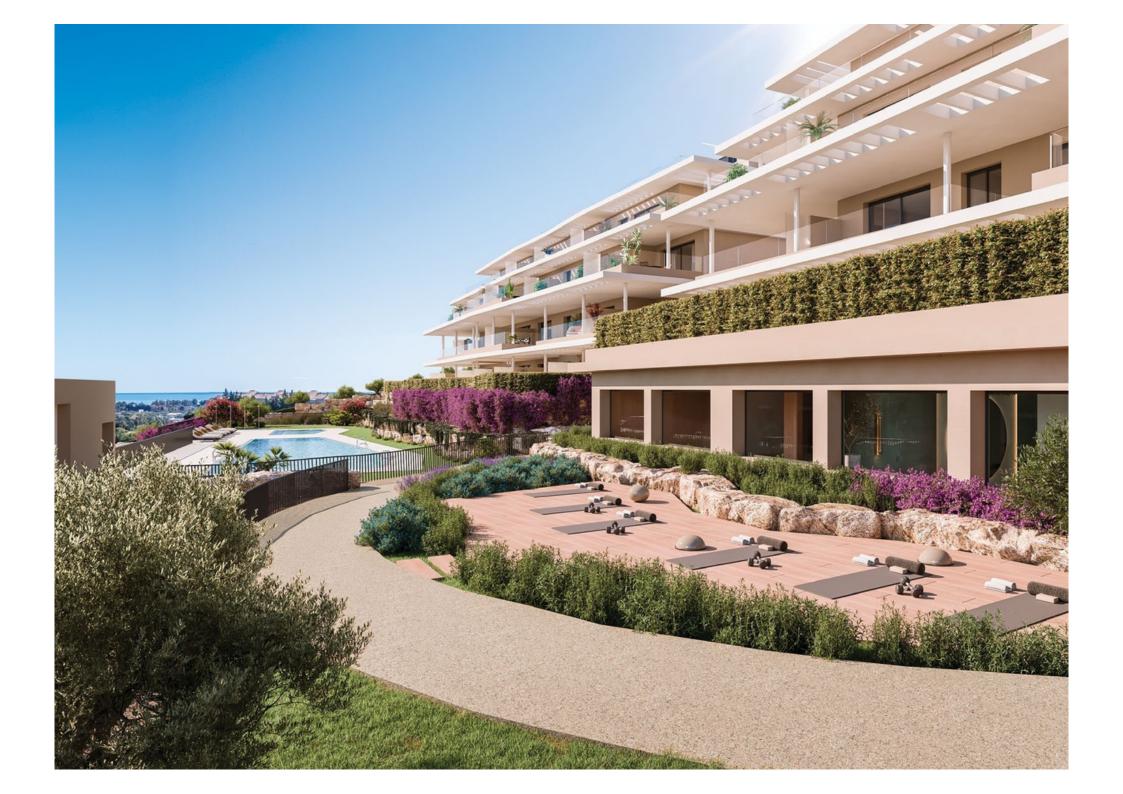

Capri provides a beautifully appointed coworking area specially designed for you to enjoy where you can simply relax, read a book or work from home.

Capri's exclusive Spa encourages complete relaxation, immerse yourself in the water, enjoy the sauna and turkish bath and simply relax and unwind. This beautifully designed area reflects the essence of Capri and is truly unique.

Capri provides excellent sports facilities, its fully equipped gym benefits from natural light and views to the stunning landsaped gardens.