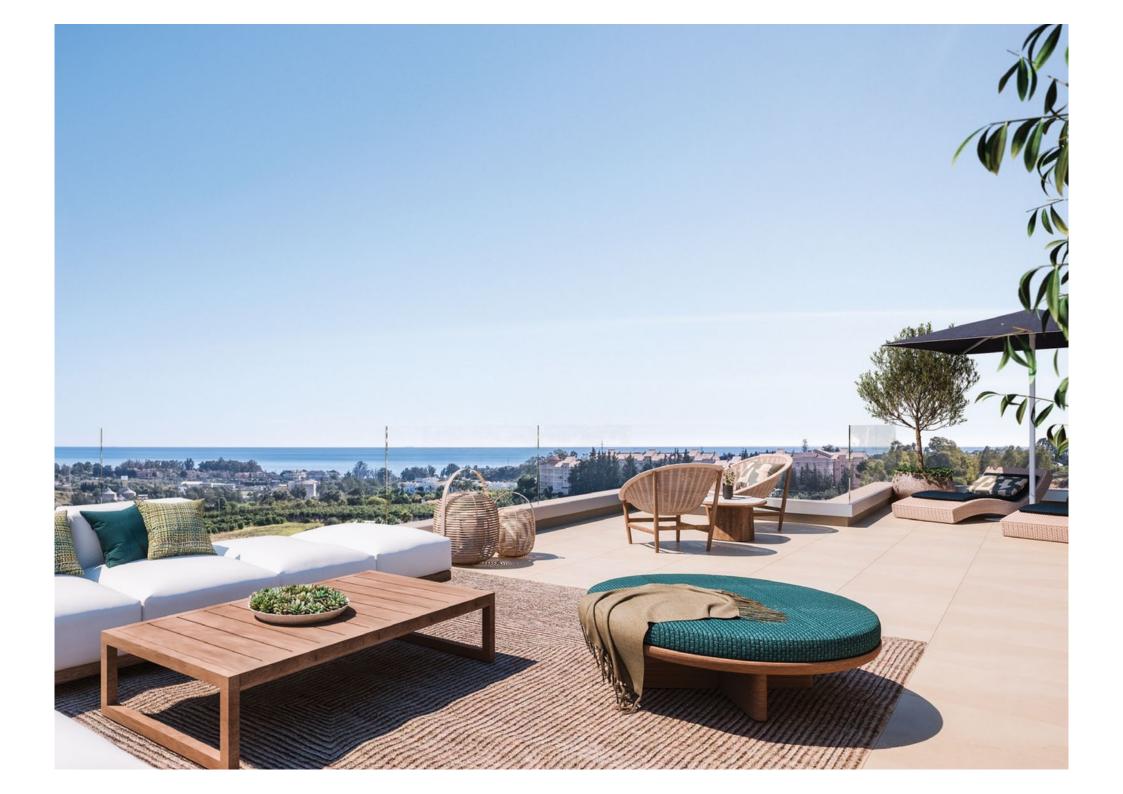

# BETWEEN THE SEA AND THE SKY

Capri looks out to the Mediterranean sea, whilst being sheltered by the Sierra Bermeja mountains, blending blissfully into the natural landscape.

Discover a thousand shades of sunrise across the horizon and indulge in the impressive sunsets that mark the beginning of long summer evenings. Whether on one of the large terraces, in your own private garden or on a panoramic penthouse solarium, wherever you are, you will have the Mediterranean at your feet.

Inside our beautiful homes, the **unique distribution** is specially designed to o!er spacious living areas where the interior is connected to the exterior areas to maximize light and space.

The open plan lounge area featuring the kitchen flows seamlessly and connects with the large terrace to provide a unique living area.