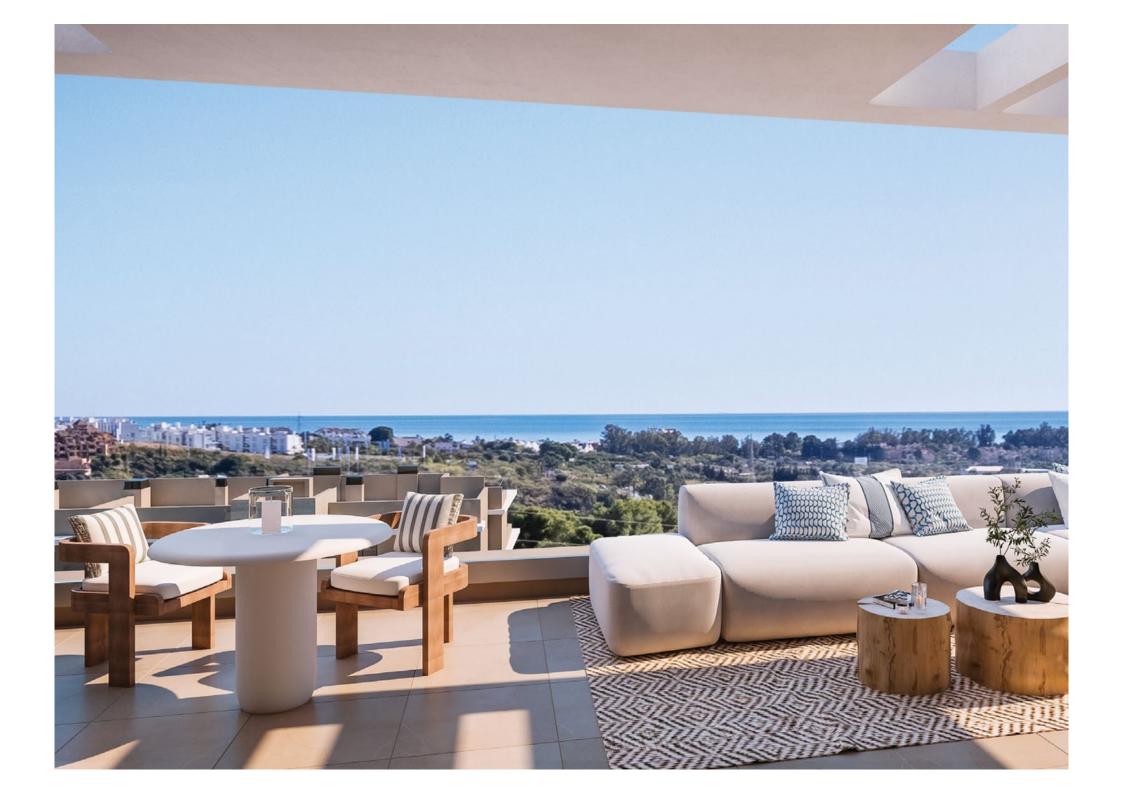

Inspired by the solidity of classical constructions, yet infused with fluid contours, Capri gives a sensation of elortless joy. Smart shaded exteriors, generous terrace spaces and all embracing windows ensure the best use of sunlight throughout the year. These design details unify the beauty of the outside environment with all the comforts of home.

# BETWEEN THE SEA AND THE SKY

Capri looks out to the Mediterranean sea, whilst being sheltered by the Sierra Bermeja mountains, blending blissfully into the natural landscape.

Discover a thousand shades of sunrise across the horizon and indulge in the impressive sunsets that mark the beginning of long summer evenings. Whether on one of the large terraces, in your own private garden or on a panoramic penthouse solarium, wherever you are, you will have the Mediterranean at your feet.

Inside our beautiful homes, the **unique distribution** is specially designed to o!er spacious living areas where the interior is connected to the exterior areas to maximize light and space.

The open plan lounge area featuring the kitchen flows seamlessly and connects with the large terrace to provide a unique living area.