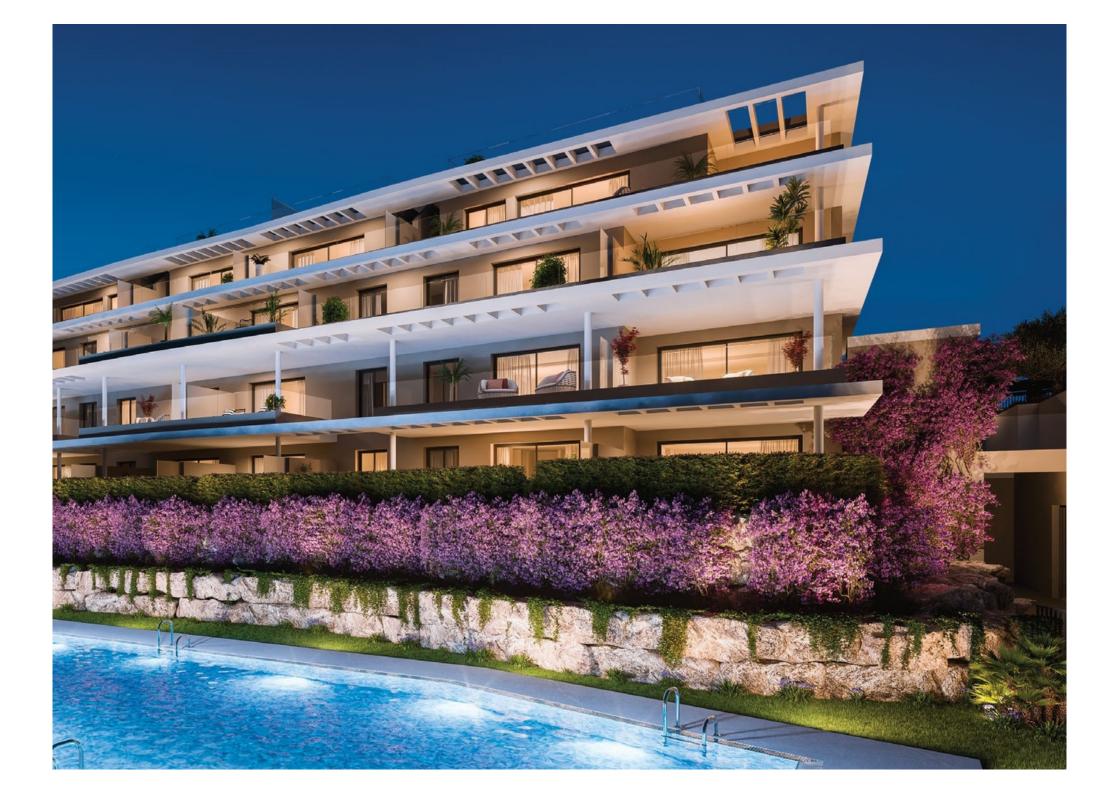

Inspired by the solidity of classical constructions, yet infused with fluid contours, Capri gives a sensation of elortless joy. Smart shaded exteriors, generous terrace spaces and all embracing windows ensure the best use of sunlight throughout the year. These design details unify the beauty of the outside environment with all the comforts of home.

Inside our beautiful homes, the **unique distribution** is specially designed to o!er spacious living areas where the interior is connected to the exterior areas to maximize light and space.

The open plan lounge area featuring the kitchen flows seamlessly and connects with the large terrace to provide a unique living area.