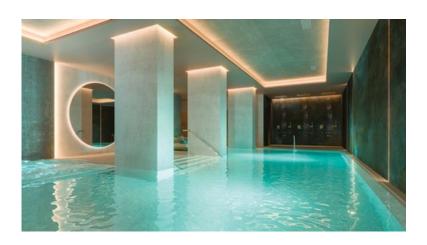

Capri provides a beautifully appointed coworking area specially designed for you to enjoy where you can simply relax, read a book or work from home.

Capri's exclusive Spa encourages complete relaxation, immerse yourself in the water, enjoy the sauna and turkish bath and simply relax and unwind. This beautifully designed area reflects the essence of Capri and is truly unique.