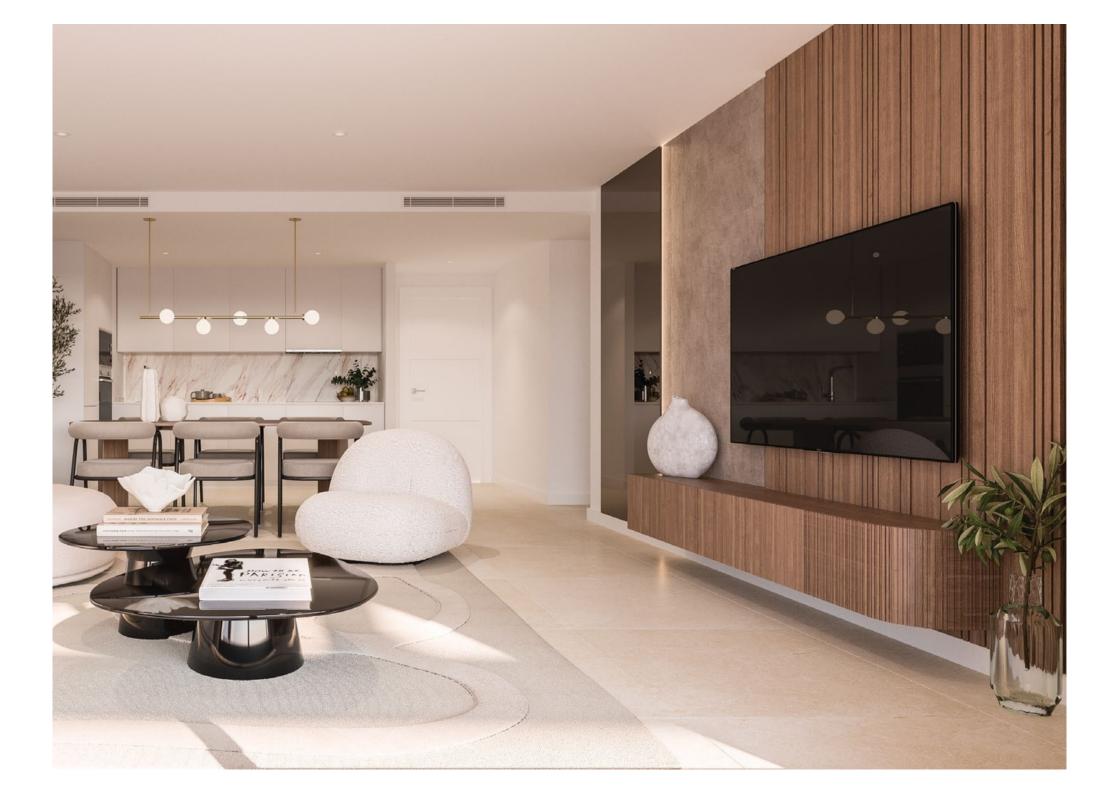

Inside our beautiful homes, the **unique distribution** is specially designed to o!er spacious living areas where the interior is connected to the exterior areas to maximize light and space.

The open plan lounge area featuring the kitchen flows seamlessly and connects with the large terrace to provide a unique living area.

Capri opens up to its surroundings through a layout that guarantees maximum privacy and optimises the use of sunlight. To achieve this, the architects of TAU 2000 have carried out a careful study of orientation, ensuring that each home has the highest standards of comfort, without renouncing a unique design that gives personality to the whole complex. Both in the spacious homes and in the well cared for communal areas, the materials selected enhance the sensation of space and allow the integration of vegetation. To make your home your own oasis.