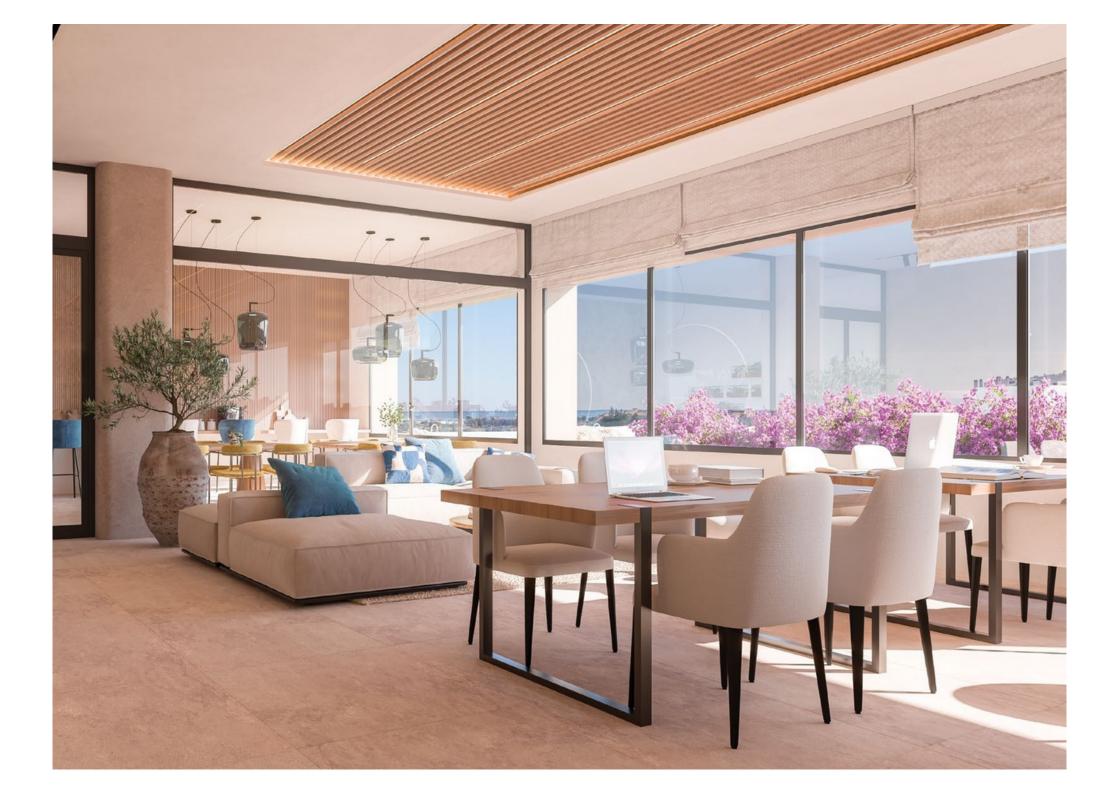

Inside our beautiful homes, the **unique distribution** is specially designed to o!er spacious living areas where the interior is connected to the exterior areas to maximize light and space.

The open plan lounge area featuring the kitchen flows seamlessly and connects with the large terrace to provide a unique living area.

Capri opens up to its surroundings through a layout that guarantees maximum privacy and optimises the use of sunlight. To achieve this, the architects of TAU 2000 have carried out a careful study of orientation, ensuring that each home has the highest standards of comfort, without renouncing a unique design that gives personality to the whole complex. Both in the spacious homes and in the well cared for communal areas, the materials selected enhance the sensation of space and allow the integration of vegetation. To make your home your own oasis.