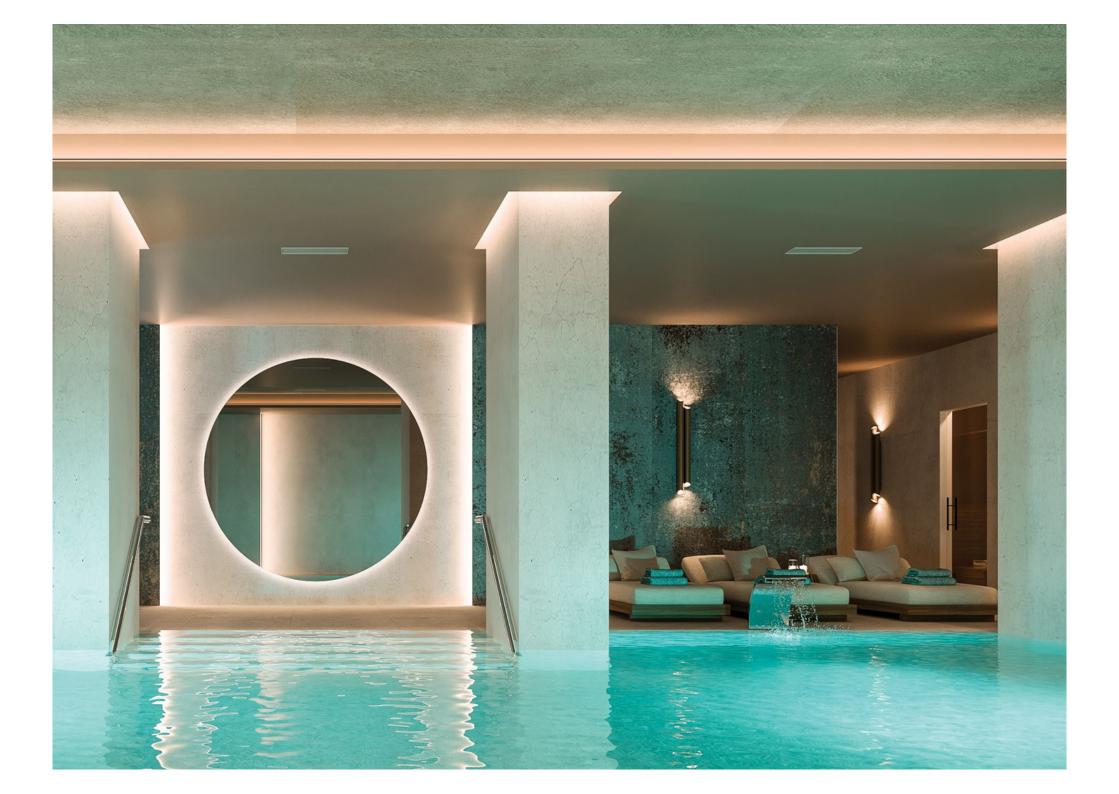

Capri provides a beautifully appointed coworking area specially designed for you to enjoy where you can simply relax, read a book or work from home.

Capri's exclusive Spa encourages complete relaxation, immerse yourself in the water, enjoy the sauna and turkish bath and simply relax and unwind. This beautifully designed area reflects the essence of Capri and is truly unique.